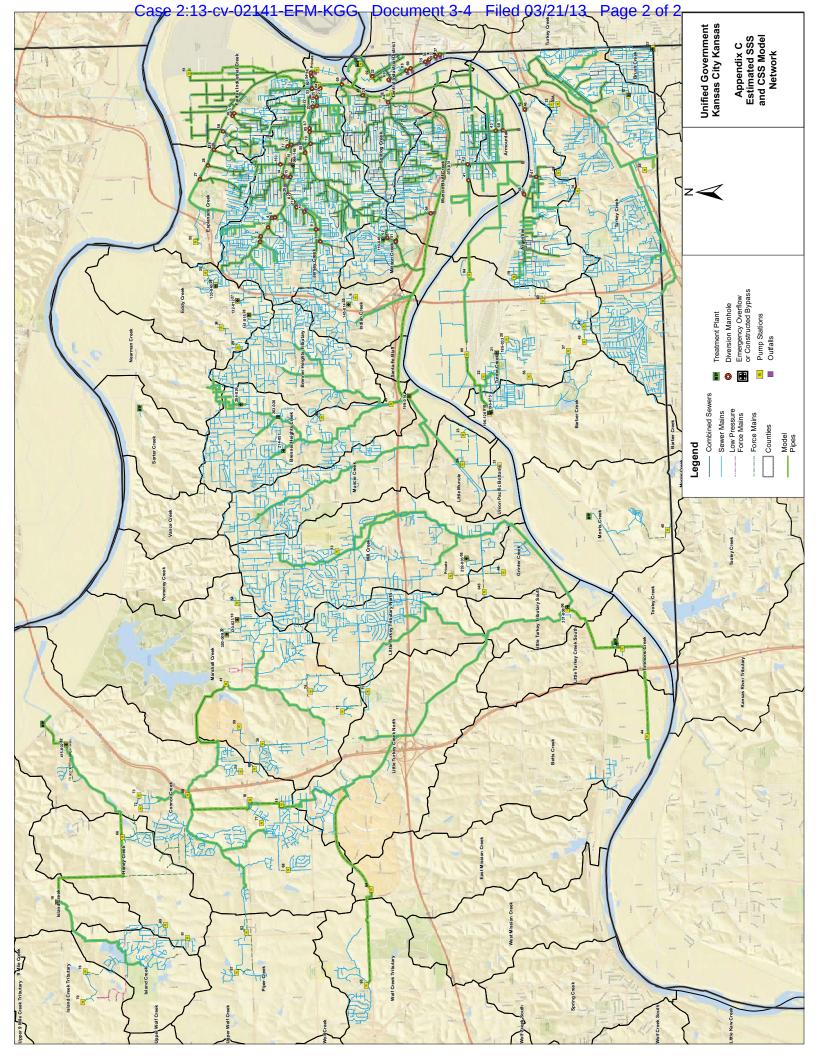

- (d) identify typical sources of I/I within the SSS Sewersheds;
- (e) identify the design constraints of Force Mains and Pumping Stations, including failure of individual pumps, lack of redundant pumps, and lack of alternative power sources that contribute to SSOs, including Private Property Backups:
- (f) identify and quantify sources of I/I within demonstration areas determined to have Excessive I/I rates;
- (g) identify cross connections between the SSS and sources, such as water supply lines or storm sewers, and unauthorized connections to the SSS within demonstration areas where SSES investigations are performed; and
- (h) identify physical degradation of the SSS that causes or contributes to SSOs (including Private Property Backups) within demonstration areas where SSES investigations are performed.
  - 40. The SSS Characterization shall include, at a minimum, the following elements:
- (a) Review of existing data concerning SSOs, sewage flows, WWTPs and SSS attributes (i.e., pipe diameters, pipe segment lengths, catchment characteristics, invert elevations), and an evaluation of the accuracy, completeness and adequacy of that data for purposes of supporting the characterization of the SSS. The data review will further identify any additional data needed to satisfy the requirements identified in Paragraph 37 and the Unified Government shall obtain the additional data to complete the SSS Characterization.
- (b) Acquisition of asset data and preparation of a SSS inventory for those sewers to be included in the hydraulic model of the SSS, as shown in Appendix C, including, at a minimum, all gravity interceptor sewers 15- inches and larger; all other sewers to points

(j) Development of a dynamic computerized SSS Hydraulic Model for the assessment of the hydraulic capacity of the SSS, as identified in Appendix C. Identification of the causes of capacity-related SSOs, and the identification of appropriate remedial measures to address capacity limitations identified for a level of service range to be defined in the SSE Work Plan submitted under Paragraph 37 above. The SSS Hydraulic Model shall be capable of providing an understanding of the response of the SSS to wet weather events and an evaluation of the impacts of proposed remedial measures and reduction of I/I flows. The model shall include, at a minimum, all gravity interceptor sewers 15- inches and larger; all other sewers to points at least 1000 feet upstream of known recurring SSOs; and force mains serving major pumping stations (capacity of 1000 gpm minimum) in the SSS. The model shall be developed

(k) The SSS Hydraulic Model, as depicted in Appendix C, shall be applied for performance of a capacity assessment of the SSS to allow a technically sound evaluation of the causes of capacity-related SSOs and overloading or bypasses at the WWTPs for the defined level of service range. In Sewersheds that are not depicted in Appendix C, desk-top capacity analyses (without modeling) of gravity lines, pumping stations, and force mains for existing and future conditions shall be performed.

- (b) Acquisition of asset data and preparation of a CSS inventory for sewers to be included in the hydraulic model of the CSS, as shown in Appendix C, including, at a minimum, all gravity interceptor sewers 15- inches and larger; all other sewers to points at least 1000 feet upstream of all diversion structures; all dry weather outlet sewers from diversion structures to the receiving WWTP; and all wet weather overflow lines from diversion structures to outfalls and force mains serving major pumping stations (capacity of 1000 gpm minimum) in the CSS. Surveys and field investigations shall be performed using GPS or other appropriate technology to obtain missing or incomplete asset data.
- (c) Completion of an inventory of existing CSS pumping station data for use in hydraulic modeling. Data defining the installed pumping units, wet well dimensions, and pump operating control settings shall be obtained. As a minimum, pumping unit data shall include field-developed pumping system head curves for all pump stations having firm capacities of 1000 gpm or larger.
- (d) Determination of the Kaw Point WWTP hydraulic capacity of the major process units in the treatment train through the performance of one or more of the following, as appropriate: in-plant stress-testing, calculation, review of historical operating data, and/or hydraulic modeling.
- (e) Evaluation of precipitation data to define typical rainfall distribution patterns and recurrence intervals. Project and historical data will be used to develop design events and a Design Year that will be applied when modeling existing conditions and alternative control scenarios.