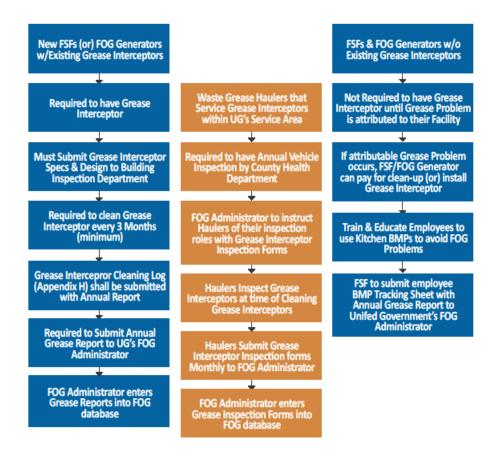

### C. Fats, Oil and Grease Control Program Plan

- 19. The Unified Government shall implement the Fats, Oil and Grease ("FOG")

  Control Program Plan, incorporated into the Consent Decree and attached hereto as Appendix F,
  to reduce the potential for grease accumulations which may impact Sewer System capacity and
  contribute to Sewer System Overflows. The FOG Control Program Plan includes an
  implementation schedule for the various aspects of the Plan.
- 20. No later than July 1, 2014, the Unified Government shall report and certify to EPA, in accordance with Section XII, that it has adopted appropriate legal authority to administer its FOG Control Program, attached to this Consent Decree as Appendix F, and that the FOG Control Program Plan is being fully implemented in accordance with the schedule, therein.
- 21. The Unified Government shall periodically review and update the FOG Control Program Plan and the associated SOPs, as necessary, to ensure effective and efficient implementation of the FOG Control Program. If the Unified Government makes revisions to the FOG Control Program Plan and/or its SOP(s), other than minor corrections or adjustments, the Unified Government shall submit such revised provisions to the EPA for review, with a copy to the State. Such revisions shall not be considered modifications to the Consent Decree for purposes of Section XXII of this Consent Decree (Modification).
- 22. The Unified Government shall include in the Annual Report each year, pursuant to Section XII, information regarding implementation of the FOG Program Plan.