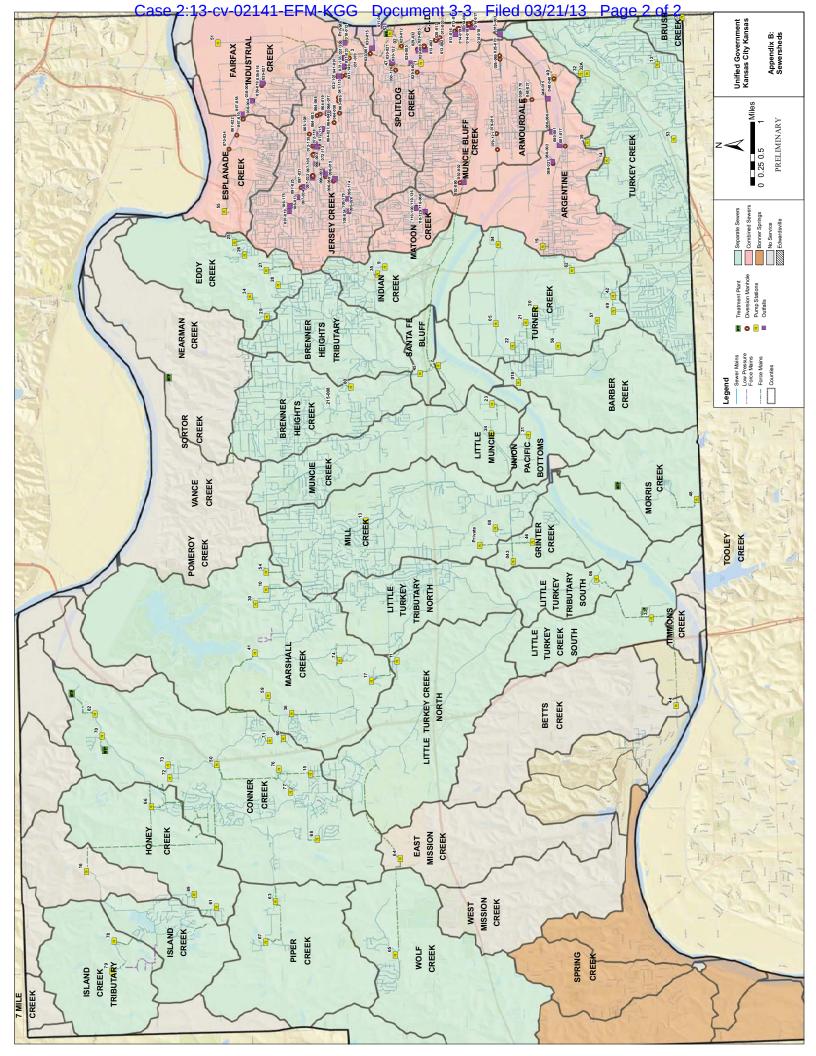

"Section" shall mean a portion of this Decree identified by an uppercase Roman numeral.

"Sewershed" shall mean a section of the Unified Government's Sewer System that is a distinct drainage or wastewater collection area and designated as such by the Unified Government. For purposes of this Consent Decree, the Sewersheds are identified in Appendix B to this Consent Decree.

# VIII. EVALUATION OF SEWERSHEDS WITHIN THE UNIFIED GOVERNMENT'S SEWER SYSTEM

36. The Unified Government's Sewer System consists of CSS and SSS as depicted on the map attached hereto as Appendix B. The Unified Government shall implement the requirements of this Section for the Sewer System in accordance with any deadlines set forth below and in Section IX.