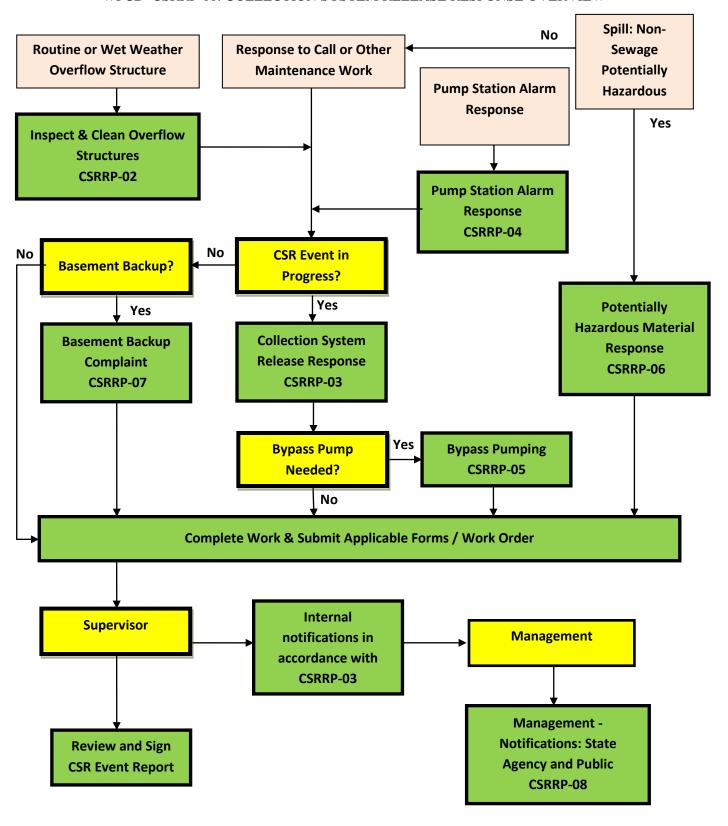

#### D. Collection System Release Response Plan

- 23. The Unified Government shall implement the Collection System Release Response Plan ("CSRRP") incorporated into the Consent Decree and attached hereto as Appendix G.
- 24. The Unified Government shall periodically review and update the CSRRP and the incorporated SOPs, as necessary, to ensure effective and efficient implementation of the CSRRP. If the Unified Government makes revisions to the CSRRP and/or its SOP(s), other than minor corrections or adjustments, the Unified Government shall submit such revised provisions to the EPA for review, with a copy to the State, in the Annual or Semiannual Report, pursuant to Paragraph 60(b)(v). Such revisions shall not be considered modifications to the Consent Decree for purposes of Section XXII of this Consent Decree (Modification).