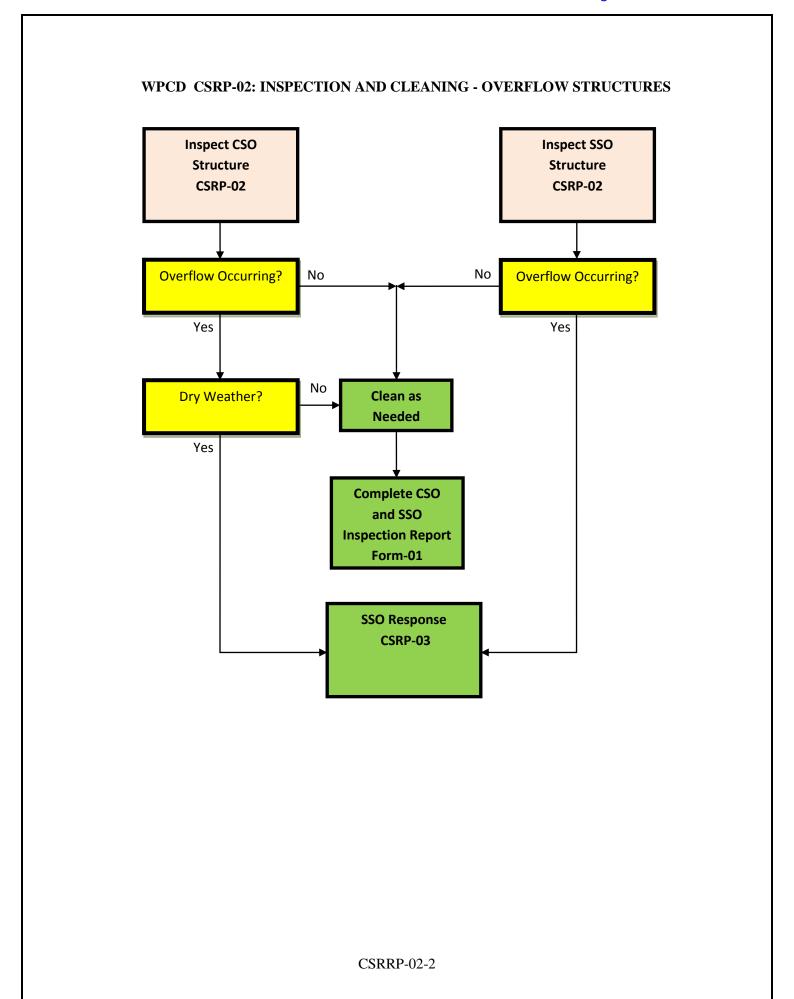

#### D. Collection System Release Response Plan

- 23. The Unified Government shall implement the Collection System Release Response Plan ("CSRRP") incorporated into the Consent Decree and attached hereto as Appendix G.
- 24. The Unified Government shall periodically review and update the CSRRP and the incorporated SOPs, as necessary, to ensure effective and efficient implementation of the CSRRP. If the Unified Government makes revisions to the CSRRP and/or its SOP(s), other than minor corrections or adjustments, the Unified Government shall submit such revised provisions to the EPA for review, with a copy to the State, in the Annual or Semiannual Report, pursuant to Paragraph 60(b)(v). Such revisions shall not be considered modifications to the Consent Decree for purposes of Section XXII of this Consent Decree (Modification).